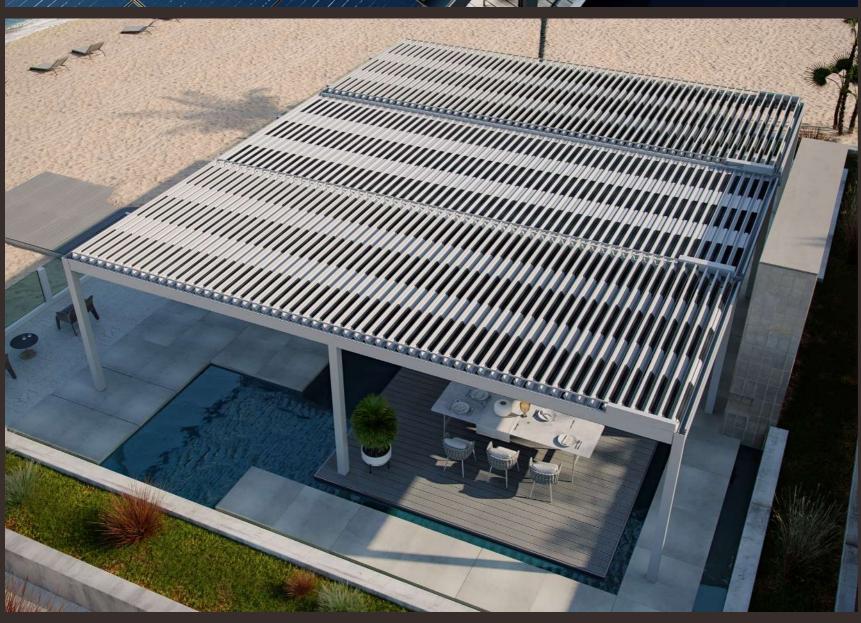

## CONFIGURATION

550W 34kW Max (13.5mx12m)

Cover the large areas with the enhanced structure of Solar Panel by advanced technologies of QTECH. The horizontal endless view applies protection and solar harvesting zones in usage areas. The improved solar panels present a sustainable energy source that can be transferred to any desired area with the inverter support in all solar technologies of QTECH.

40W 20kW Max (13.5mx12m)

QTECH is embracing a sustainable future with green energy, maximum efficiency through our innovative designs, and high quality materials used for solar panels that can be integrated into various louvre types and also independent customizations with larger panels. Control the energy with one touch. Customize solar panel tracking systems to match the panel configuration of a specific movement with QTECH technologies.