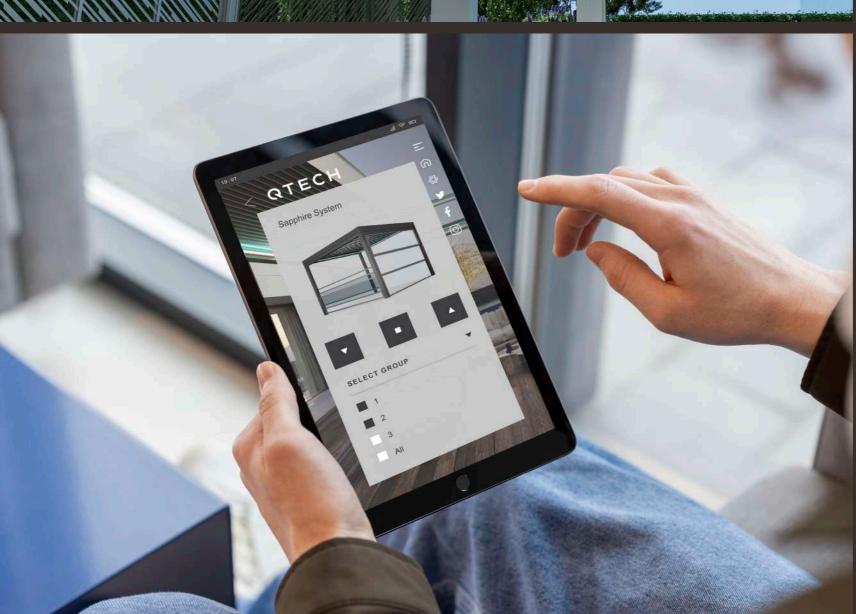

QTECH technologies provide a life with ease of use by advanced programs for interior & and exterior living areas. The apprehensible interface of the Q APP enables users to control QTECH technologies through their smart devices with one touch.