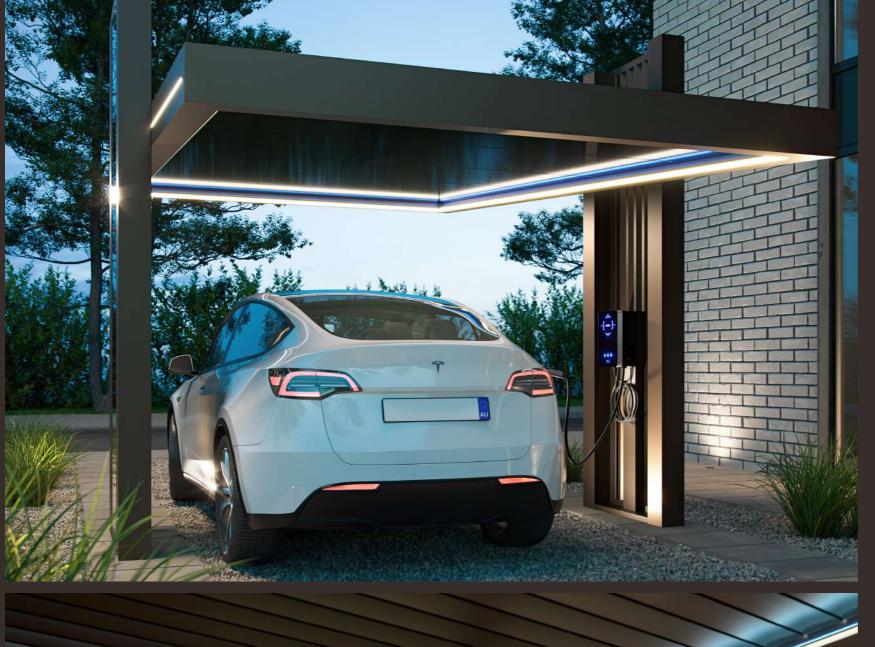

QTECH solar charging unit to canalize the energy consumed through lay out in the most effective way. The sustainable technology enables users to harvest the sun by advanced integration of QTECH modules in usage areas. With the touchscreen interface and app integration, users can check the power consumption or storage usage easily.