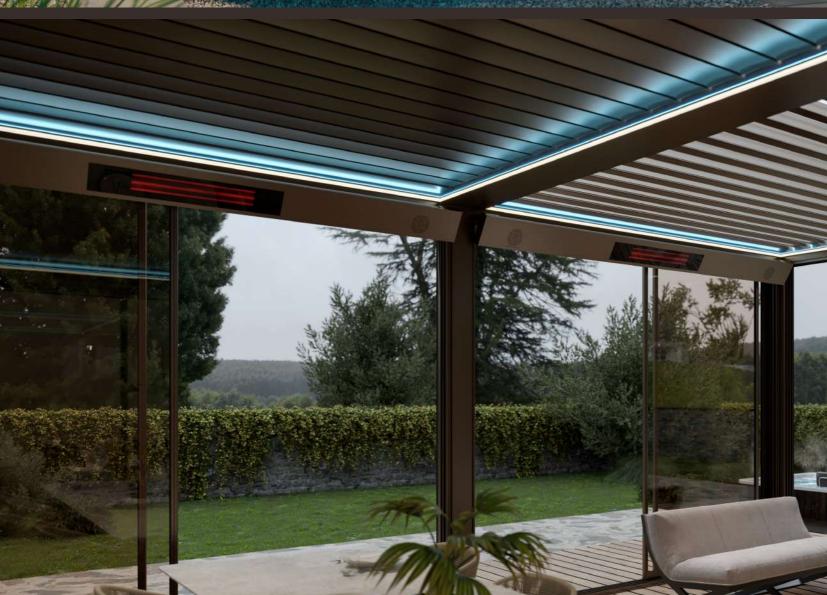

Innovative, aesthetic, and functional. Heatech & Audium high-tech heater and sound system maximises the effificiency of outdoor areas by improved functions. System can be integrated to modern bioclimatic systems with matching design lines and also can be used as independent modules.