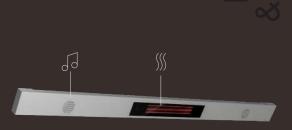

Innovative, aesthetic, and functional. Heatech & Audium high-tech heater and sound system maximises the effificiency of outdoor areas by improved functions. System can be integrated to modern bioclimatic systems with matching design lines and also can be used as independent modules.