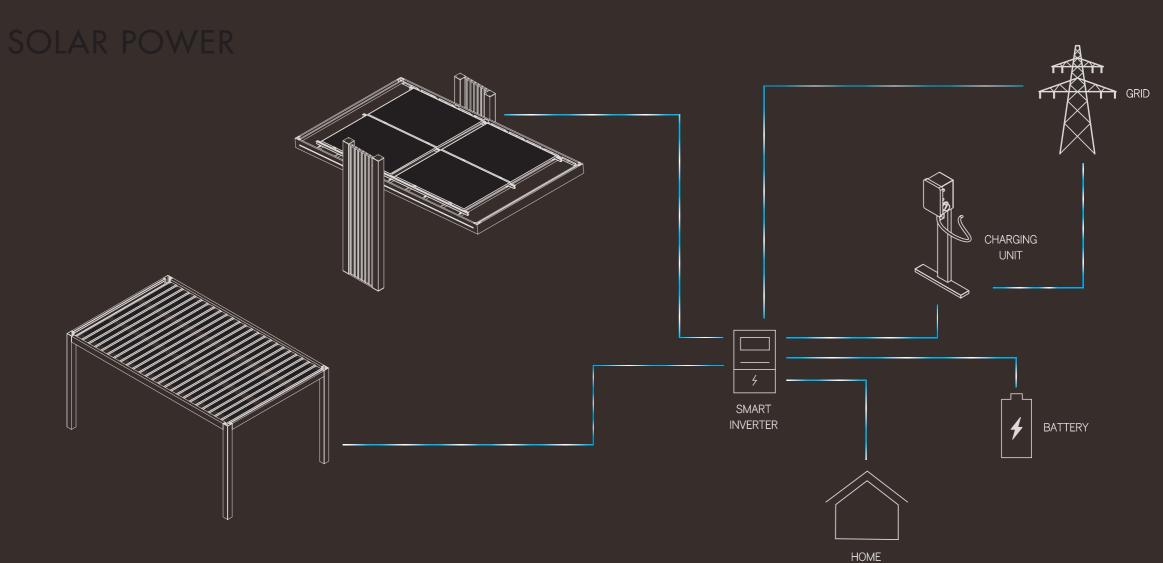

QTECH solar charging unit to canalize the energy consumed through lay out in the most effective way. The sustainable technology enables users to harvest the sun by advanced integration of QTECH modules in usage areas. With the touchscreen interface and app integration, users can check the power consumption or storage usage easily.