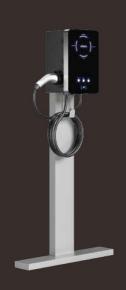

QTECH solar charging unit to canalize the energy consumed through lay out in the most effective way. The sustainable technology enables users to harvest the sun by advanced integration of QTECH modules in usage areas. With the touchscreen interface and app integration, users can check the power consumption or storage usage easily.